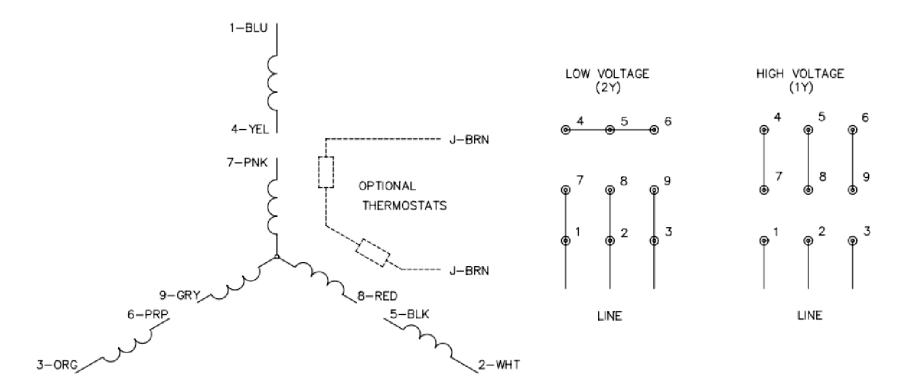

## **MOTOR WIRING DIAGRAM**

## NOTES:

- 1. INTERCHANGE ANY TWO LINE LEADS TO REVERSE ROTATION.
- 2. OPTIONAL THERMOSTATS ARE PROVIDED WHEN
- 3. ACTUAL NUMBER OF INTERNAL PARALLEL CIRCUITS MAY BE A MULTIPLE OF THOSE SHOWN ABOVE.
- 4. LEAD COLORS ARE OPTIONAL. LEADS MUST ALWAYS BE NUMBERED AS SHOWN.

## **FAN WIRING DIAGRAM**

| MASS          | 91.145 KG [200.94 LBS] |
|---------------|------------------------|
| SPEED         | 1750                   |
| FAN VOLTAGE   | 460 VAC 3~             |
| FAN CURRENT   | 0.24A                  |
| MOTOR VOLTAGE | 460VAC 3~              |
| MOTOR CURRENT | 1.2 A                  |