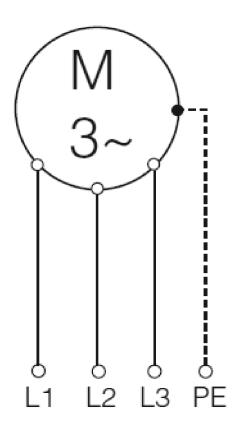

## **FAN WIRING DIAGRAM**

| MASS          | 91.145 KG [200.94 LBS] |
|---------------|------------------------|
| SPEED         | 1750                   |
| FAN VOLTAGE   | 460 VAC 3~             |
| FAN CURRENT   | 0.24A                  |
| MOTOR VOLTAGE | 460VAC 3~              |
| MOTOR CURRENT | 1.2 A                  |